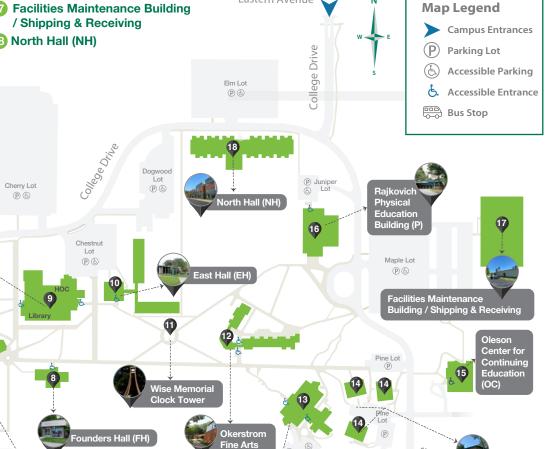

- Hawk Owl Café (HOC)
- Technology Help Desk
- 10 East Hall (EH)
  - · Housing Office
- Wise Memorial Clock Tower
- 12 Okerstrom Fine Arts Building (F)
- 13 James Beckett **Building (JB)**

Osterlin Building (O)

Birch Lot P &

Dennos

Museum

(DMC)

**3** 

Birch Lot (P)

14 Campus Apartments

16 Rajkovich Physical **Education Building (P)** 

77 Facilities Maintenance Building / Shipping & Receiving

Health & Science

E. Front St

Indian Woods

Building (HS)

18 North Hall (NH)

Building (F)

Huron

James Beckett

Wenonah

**Building (JB)** 

Apache

Eastern Avenue

College Drive